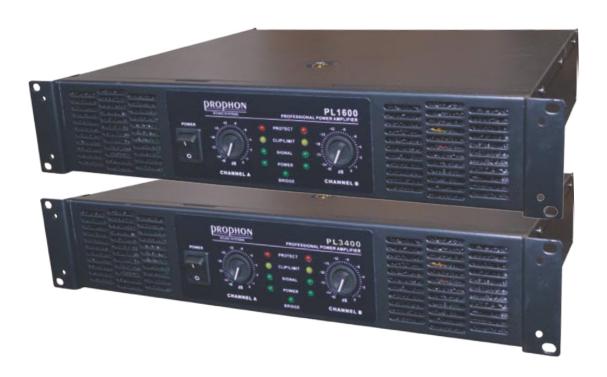

Reliable technology for a low service cost and a long life span.

The PL1600 and the PL3400 are stabile down to 2 ohm load with impedance matching technology, where you set a switch on each channel on the matching load the speaker have on the amplifier, this enables the power suply to adapt the current for a better and more efficient power.

| TECHNICAL SPECIFICATIONS PROPHON PL-SERIES |                                                            |                 |
|--------------------------------------------|------------------------------------------------------------|-----------------|
| MODEL                                      | PL1600                                                     | PL3400          |
| Output power 8 ohm                         | 2 x 500W                                                   | 2 x 900W        |
| Output power 4 ohm                         | 2 x 700W                                                   | 2 x 1500W       |
| Output power 2 ohm                         | 2 x 800W                                                   | 2 x 1800W       |
| Output power bridged 8 ohm                 | 1600W                                                      | 3000W           |
| Output power bridged 4 ohm                 | 2800W                                                      | 3600W           |
| Power suply                                | Conventional torroid Transformer                           |                 |
| Amplifier Type                             | Class H                                                    |                 |
| Distortion 1kHz, 1 dB below clipping       | 0,05% THD (Total Harmonic Distortion)                      |                 |
| Slew rate                                  | 55V/µs                                                     |                 |
| Damping factor                             | 500                                                        |                 |
| Connectors input signal                    | 2 x XLR, male for input<br>2 x XLR female for link through |                 |
| Connectors Output                          | 2 x Neutrik Speakon + Pole screw terminals                 |                 |
| Connectors Power input                     | Neutrik Powercon                                           |                 |
| Operation Voltage                          | 198-242V                                                   |                 |
| Sensitivity Switch                         | 32dB                                                       |                 |
|                                            | 1,4V<br>0,775V                                             |                 |
| Soft start                                 | Yes                                                        |                 |
| Limiter                                    | Yes                                                        |                 |
|                                            | On / off select switch                                     |                 |
| Modes                                      | Stereo                                                     |                 |
|                                            | Parallel<br>Bridge                                         |                 |
| Rack dimensions                            | Standar 19" rack size in width 2 RU in height (Rack Units) |                 |
| Dimensions (mm.)                           | W483 x D365 x H89                                          |                 |
| Shipping dimensions (mm.)                  | W544 x D544 x H123                                         |                 |
| Weight                                     | 15 kg.                                                     | 20,5 kg.        |
| Shipping weight                            | 17 kg.                                                     | 22,5 kg.        |
|                                            | 1a.                                                        | , · · · · · · · |