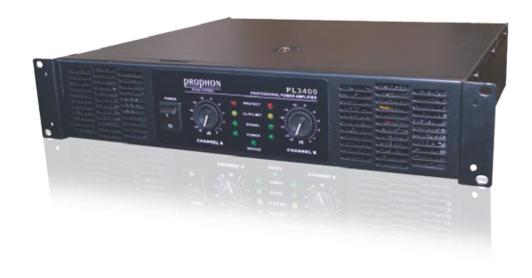

## **PL-SERIES**

Class-H amplifier with conventional power supply, designed for a variety of applications. Suitable for installations in work-out centres, live stages, bars, pubs, nightclubs, schools, cinemas and for tour applications.

## Features:

- Conventional torrroid power suply transformer for reliable tehcnology and great sound
- Standard 19" 2RU chassie for easy rack-mounting.
- Stabile in 2 ohm load stereo, and 4 ohm load in bridge mode
- From 2 x 500W to 2 x 1800W for use in a vairaty of setups and applications
- OVP technology (Impedance matching) 2 ohm, 4 ohm, 8 ohm select switch
- Limiter on/off- switch
- Neutrik Powercon input
- Neutrik XLR for signal input/through
- Neutrik Speakon and pole screw terminals output to speakers
- Extensive protection circuits against thermal, overheat, short circuit, clip.