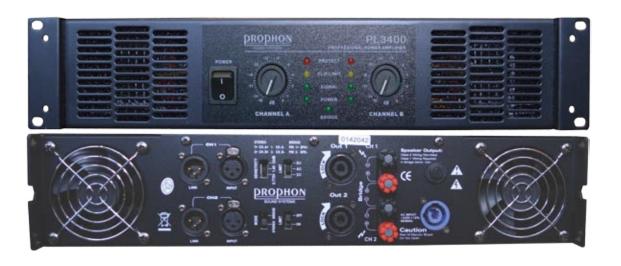

## Features:

- Conventional torrroid power suply transformer for reliable tehcnology and great sound
- Standard 19" 2RU chassie for easy rack-mounting.
- Stabile in 2 ohm load stereo, and 4 ohm load in bridge mode
- From 2 x 500W to 2 x 1800W for use in a vairaty of setups and applications
- OVP technology (Impedance matching) 2 ohm, 4 ohm, 8 ohm select switch
- Limiter on/off- switch
- Neutrik Powercon input
- Neutrik XLR for signal input/through
- Neutrik Speakon and pole screw terminals output to speakers
- Extensive protection circuits against thermal, overheat, short circuit, clip.

| TECHNICAL SPECIFICATIONS PROPHON PL-SERIES |                                                            |                 |
|--------------------------------------------|------------------------------------------------------------|-----------------|
| MODEL                                      | PL1600                                                     | PL3400          |
| Output power 8 ohm                         | 2 x 500W                                                   | 2 x 900W        |
| Output power 4 ohm                         | 2 x 700W                                                   | 2 x 1500W       |
| Output power 2 ohm                         | 2 x 800W                                                   | 2 x 1800W       |
| Output power bridged 8 ohm                 | 1600W                                                      | 3000W           |
| Output power bridged 4 ohm                 | 2800W                                                      | 3600W           |
| Power suply                                | Conventional torroid Transformer                           |                 |
| Amplifier Type                             | Class H                                                    |                 |
| Distortion 1kHz, 1 dB below clipping       | 0,05% THD (Total Harmonic Distortion)                      |                 |
| Slew rate                                  | 55V/µs                                                     |                 |
| Damping factor                             | 500                                                        |                 |
| Connectors input signal                    | 2 x XLR, male for input<br>2 x XLR female for link through |                 |
| Connectors Output                          | 2 x Neutrik Speakon + Pole screw terminals                 |                 |
| Connectors Power input                     | Neutrik Powercon                                           |                 |
| Operation Voltage                          | 198-242V                                                   |                 |
| Sensitivity Switch                         | 32dB                                                       |                 |
|                                            | 1,4V<br>0,775V                                             |                 |
| Soft start                                 | Yes                                                        |                 |
| Limiter                                    | Yes                                                        |                 |
|                                            | On / off select switch                                     |                 |
| Modes                                      | Stereo                                                     |                 |
|                                            | Parallel<br>Bridge                                         |                 |
| Rack dimensions                            | Standar 19" rack size in width 2 RU in height (Rack Units) |                 |
| Dimensions (mm.)                           | W483 x D365 x H89                                          |                 |
| Shipping dimensions (mm.)                  | W544 x D544 x H123                                         |                 |
| Weight                                     | 15 kg.                                                     | 20,5 kg.        |
| Shipping weight                            | 17 kg.                                                     | 22,5 kg.        |
|                                            | 1a.                                                        | , · · · · · · · |