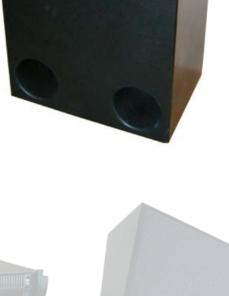

The SUB18 are a favorite for installing in small to medium sized cinema theatres. Specially designed bass ports prevents air flow turbulence.

Fitted with a high-power custom 18" cone speaker with a 4" voice coil mounted in a front-loaded, tuned vented bassport construction.