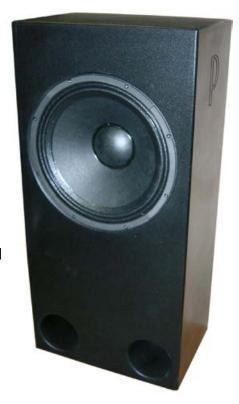

#### **Description and features**

- Designed for High quality cinema installations
- Single 18" cone speaker design
- High power handling 1400W cont.
- High sensitivity, 99 dB half space
- Vented construction for optimum frequency response
- Double spider technology for best cone control
- Reinforced cone for handling long excursions
- Vented magnet assemby for effective cooling
- Constructed with Reinforced Medium Density Fiberboard for minimum cabinet vibrations
- 4" Voice coil for best transducer performance
- Extra thin design to allow installation where space is limited behind the screen

### Design, Facts and Applications.

The SUB18 was designed for reproducing uncompressed 96/192kHz digital HD sound in small to medium cinemas, with a natural reproduction of low-frequency sound and effects. Easily handling the high demands put on the subwoofers in today's digital cinema. Designed to allow installation behind the screen where space is limited, taking only 370 mm. in depth, also the width is very compressed.

The SUB18 are a favorite for installing in small to medium sized cinema theatres. Specially designed bass ports prevents air flow turbulence.

Fitted with a high-power custom 18" cone speaker with a 4" voice coil mounted in a front-loaded, tuned vented bassport construction.