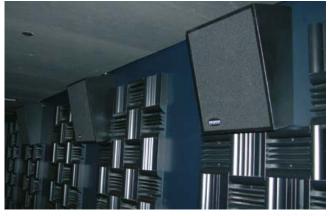

The SUB18 are a favorite for installing in small to medium sized cinema theatres. Specially designed bass ports prevents air flow turbulence.

Fitted with a high-power custom 18" cone speaker with a 4" voice coil mounted in a front-loaded, tuned vented bassport construction.