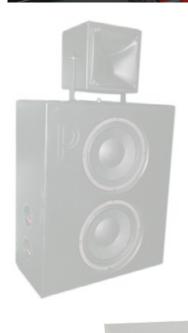

# **SUB18**

High Power cinema subwoofer

#### **Description and features**

- Designed for High quality cinema installations
- Single 18" cone speaker design
- High power handling 1400W cont.
- High sensitivity, 99 dB half space
- Vented construction for optimum frequency response
- Double spider technology for best cone control
- Reinforced cone for handling long excursions
- Vented magnet assemby for effective cooling
- Constructed with Reinforced Medium Density Fiberboard for minimum cabinet vibrations
- 4" Voice coil for best transducer performance
- Extra thin design to allow installation where space is limited behind the screen

### Design, Facts and Applications.

The SUB18 was designed for reproducing uncompressed 96/192kHz digital HD sound in small to medium cinemas, with a natural reproduction of low-frequency sound and effects. Easily handling the high demands put on the subwoofers in today's digital cinema. Designed to allow installation behind the screen where space is limited, taking only 370 mm. in depth, also the width is very compressed.

The SUB18 are a favorite for installing in small to medium sized cinema theatres. Specially designed bass ports prevents air flow turbulence.

Fitted with a high-power custom 18" cone speaker with a 4" voice coil mounted in a front-loaded, tuned vented bassport construction.