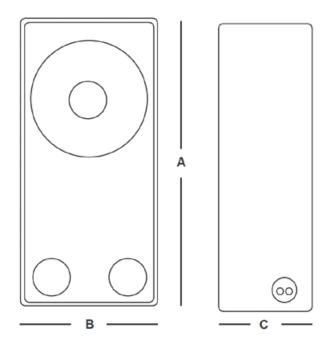

| TECHNICAL SPECIFICATIONS SUB6-HP, High Power Cinema Subwoofer |                                                                      |
|---------------------------------------------------------------|----------------------------------------------------------------------|
| Construction                                                  | Front-loaded, tuned bassreflex                                       |
| Cabinet construction                                          | 19 mm. Medium Density Fiberboard (MDF) reinforced vented box.        |
| Finnish                                                       | two-component lacque, black textured                                 |
| External features                                             | 4 x rubber feet.                                                     |
| LF drivers and loading                                        | Single 18"- high power woofers                                       |
| LF driver voicecoil                                           | 4"                                                                   |
| Power handling<br>LF                                          | 700W RMS (1400W cont) (2800W peak)                                   |
| Nominal impedance<br>LF                                       | 8 ohm                                                                |
| Sensitivity                                                   | 99dB @ 1W/1m. 8 ohm load,                                            |
| Max SPL (calculated peak)                                     | 137dB @ 2,8kW/1m.                                                    |
| Frequency responce                                            | 24Hz - 300Hz,-6dB                                                    |
| Power mode                                                    | Bi-amplified with DSP processor or DSP amplifier                     |
| Connectors                                                    | Gold plated pole screw terminals (red = positive / black = negative) |
| Pre-programmed DSP System processor                           | PROPHON DX48, PROPHON DSP480                                         |
| Suggested power on amplifier                                  | 1000W @ 8 ohm                                                        |
| Suggested amplifier                                           | PROPHON PL3400, P3000, P3000DSP, P10000                              |
| Total channels on external DSP                                | 1 input and 1 output with DSP processed sound                        |
| Measurements mm.                                              | (A) H1130 x (B) W540 x (C) D370                                      |

# **MEASUREMENTS SUB18**