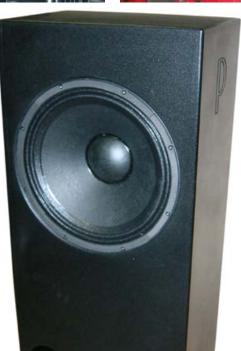

#### **Description and features**

- Designed for High quality cinema installations
- Single 18" cone speaker design
- High power handling 1400W cont.
- High sensitivity, 99 dB half space
- Vented construction for optimum frequency response
- Double spider technology for best cone control
- Reinforced cone for handling long excursions
- Vented magnet assemby for effective cooling
- Constructed with Reinforced Medium Density Fiberboard for minimum cabinet vibrations
- 4" Voice coil for best transducer performance
- Extra thin design to allow installation where space is limited behind the screen

The SUB18 are a favorite for installing in small to medium sized cinema theatres. Specially designed bass ports prevents air flow turbulence.

Fitted with a high-power custom 18" cone speaker with a 4" voice coil mounted in a front-loaded, tuned vented bassport construction.

| TECHNICAL SPECIFICATIONS SUB6-HP, High Power Cinema Subwoofer |                                                                      |
|---------------------------------------------------------------|----------------------------------------------------------------------|
| Construction                                                  | Front-loaded, tuned bassreflex                                       |
| Cabinet construction                                          | 19 mm. Medium Density Fiberboard (MDF) reinforced vented box.        |
| Finnish                                                       | two-component lacque, black textured                                 |
| External features                                             | 4 x rubber feet.                                                     |
| LF drivers and loading                                        | Single 18"- high power woofers                                       |
| LF driver voicecoil                                           | 4"                                                                   |
| Power handling<br>LF                                          | 700W RMS (1400W cont) (2800W peak)                                   |
| Nominal impedance<br>LF                                       | 8 ohm                                                                |
| Sensitivity                                                   | 99dB @ 1W/1m. 8 ohm load,                                            |
| Max SPL (calculated peak)                                     | 137dB @ 2,8kW/1m.                                                    |
| Frequency responce                                            | 24Hz - 300Hz,-6dB                                                    |
| Power mode                                                    | Bi-amplified with DSP processor or DSP amplifier                     |
| Connectors                                                    | Gold plated pole screw terminals (red = positive / black = negative) |
| Pre-programmed DSP System processor                           | PROPHON DX48, PROPHON DSP480                                         |
| Suggested power on amplifier                                  | 1000W @ 8 ohm                                                        |
| Suggested amplifier                                           | PROPHON PL3400, P3000, P3000DSP, P10000                              |
| Total channels on external DSP                                | 1 input and 1 output with DSP processed sound                        |
| Measurements mm.                                              | (A) H1130 x (B) W540 x (C) D370                                      |